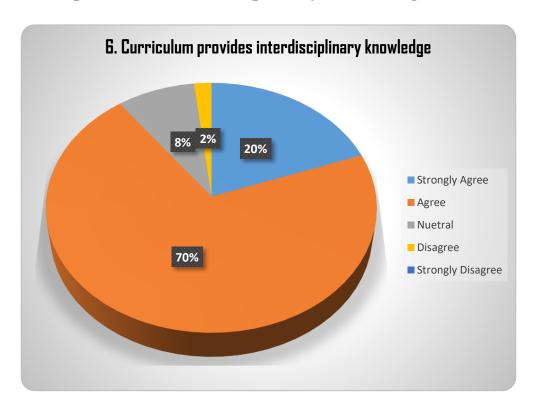

# SRI KAGINELE MAHASAMSTHANA KANAKA GURUPEETHA COLLEGE OF EDUCATION

STUDENTS FEEDBACK

Survey No-1, Ward-58, Adichunchanagiri Road, Kuvempunagar, Mysore-23 1. The prescribed syllabus is interesting



2. There is a coherence/continuity among the units/ chapters/ modules in the courses offered



3. Curriculum provides for learning beyond classroom teaching like Internship, student exchange and field visit



4. Applicability of curriculum in daily life.



## 5. Curriculum is updated with Skill based contents



# 6. Curriculum provides interdisciplinary knowledge



### 7. Rate the Curriculum in terms of enhancing learning capacity.



### 8. Students satisfaction in career guidance & counseling



\*\*\*\*\*

Sri Kaginele Mahasamsthana Kanaka Gurupeetha College of Education Adichunchanagiri Road, Kuvempunagar Mysore-570 023