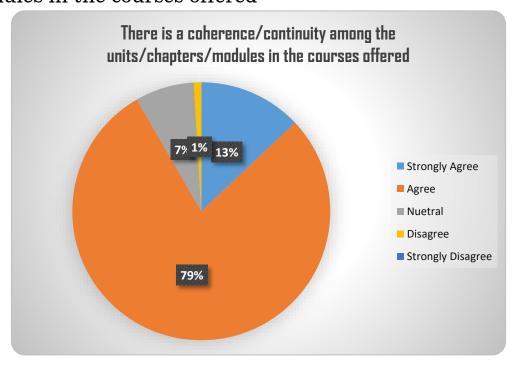

# SRI KAGINELE MAHASAMSTHANA KANAKA GURUPEETHA COLLEGE OF EDUCATION

STUDENTS FEEDBACK

Survey No-1, Ward-58, Adichunchanagiri Road, Kuvempunagar, Mysore-23 1. The prescribed syllabus is interesting

2. There is a coherence/continuity among the units/ chapters/ modules in the courses offered