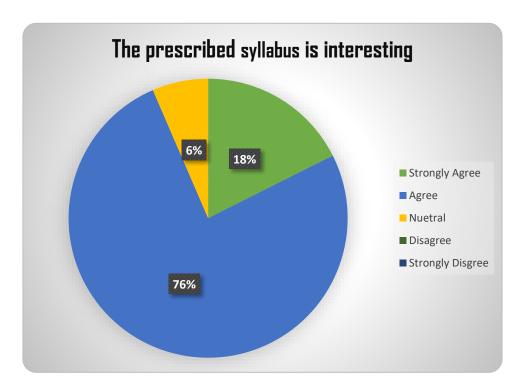

# SRI KAGINELE MAHASAMSTHANA KANAKA GURUPEETHA COLLEGE OF EDUCATION

STUDENTS FEEDBACK

Survey No-1, Ward-58, Adichunchanagiri Road, Kuvempunagar, Mysore-23 1. The prescribed syllabus is interesting

2. There is a coherence/continuity among the units/ chapters/ modules in the courses offered