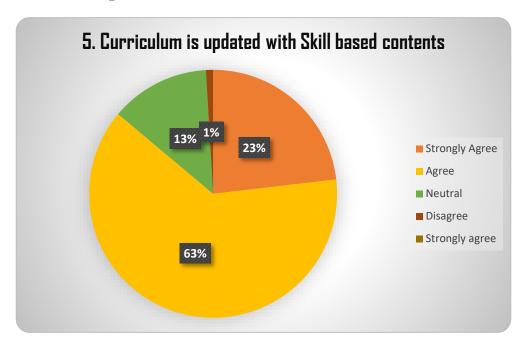

# SRI KAGINELE MAHASAMSTHANA KANAKA GURUPEETHA COLLEGE OF EDUCATION

STUDENTS FEEDBACK

Survey No-1, Ward-58, Adichunchanagiri Road, Kuvempunagar, Mysore-23 1. The prescribed syllabus is interesting



2. There is a coherence/continuity among the units/ chapters/ modules in the courses offered



3. Curriculum provides for learning beyond classroom teaching like Internship, student exchange and field visit



4. Applicability of curriculum in daily life.



## 5. Curriculum is updated with Skill based contents



# 6. Curriculum provides interdisciplinary knowledge



### 7. Rate the Curriculum in terms of enhancing learning capacity.



### 8. Students satisfaction in career guidance & counseling



\*\*\*\*\*

Sri Kaginele Mahasamsthana Kanaka Gurupeetha College of Education Adichunchanagiri Road, Kuvempunagar Mysore-570 023