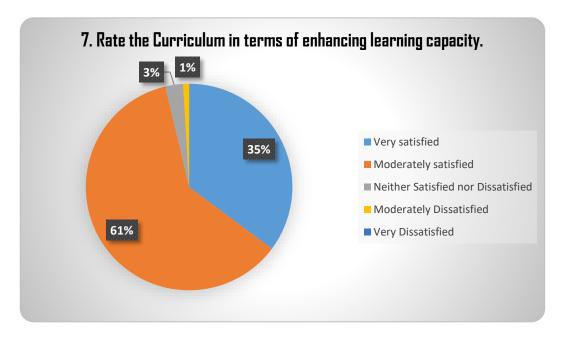

# SRI KAGINELE MAHASAMSTHANA KANAKA GURUPEETHA COLLEGE OF EDUCATION

STUDENTS FEEDBACK

Survey No-1, Ward-58, Adichunchanagiri Road, Kuvempunagar, Mysore-23 1. The prescribed syllabus is interesting



2. There is a coherence/continuity among the units/ chapters/ modules in the courses offered



3. Curriculum provides for learning beyond classroom teaching like Internship, student exchange and field visit



4. Applicability of curriculum in daily life.



## 5. Curriculum is updated with Skill based contents



# 6. Curriculum provides interdisciplinary knowledge



### 7. Rate the Curriculum in terms of enhancing learning capacity.



### 8. Students satisfaction in career guidance & counseling



\*\*\*\*\*

Sri Kaginele Mahasamsthana Kanaka Gurupeetha College of Education Adichunchanagiri Road, Kuvempunagar Mysore-570 023