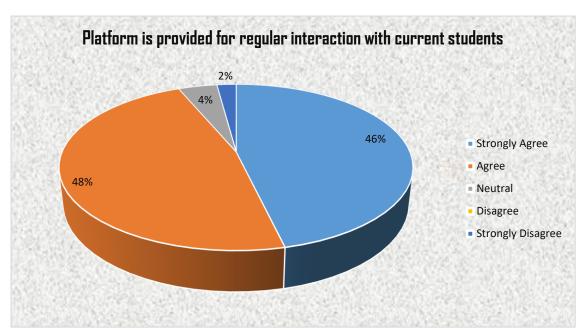

# SRI KAGINELE MAHASAMSTHANA Kanaka gurupeetha College of Education

# **ALUMNI FEEDBACK**

Survey No-1, Ward-58, Kuvempunagar, Mysore-23

#### 1. Alumni Association/Network of your college



# 2. Regularity in conducting Alumni meetings





#### **3.** Accessibility to the head of the institution

#### 4. Faculty members are reachable for guidance and support





## 5. Platform is provided for regular interaction with current students

#### 6. Rate the programme you studied in terms of employability skills





# 7. Rate your stay at college in terms of teaching, learning and administration

### 8. Rate the practicability and relevance of the curriculum you studied



\*\*\*\*\*\*\*\*

PRINCIPAL

Sri Kaginele Mahasamsthana Kaneka Gurupsetha College of Education Adichunchanagiri Road, Kevempunagar Mysore 570 D23