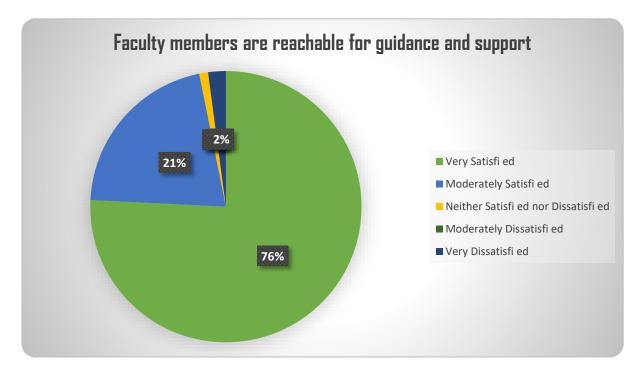

# SRI KAGINELE MAHASAMSTHANA Kanaka gurupeetha College of Education

# **ALUMNI FEEDBACK**

Survey No-1, Ward-58, Kuvempunagar, Mysore-23

#### 1. Alumni Association/Network of your college



# 2. Regularity in conducting Alumni meetings





#### **3.** Accessibility to the head of the institution

#### 4. Faculty members are reachable for guidance and support





## 5. Platform is provided for regular interaction with current students

#### 6. Rate the programme you studied in terms of employability skills





# 7. Rate your stay at college in terms of teaching, learning and administration

### 8. Rate the practicability and relevance of the curriculum you studied



\*\*\*\*\*\*\*\*

PRINCIPAL

Sri Kaginele Mahasamsthana Kaneka Gurupsetha College of Education Adichunchanagiri Road, Kevempunagar Mysore 570 D23