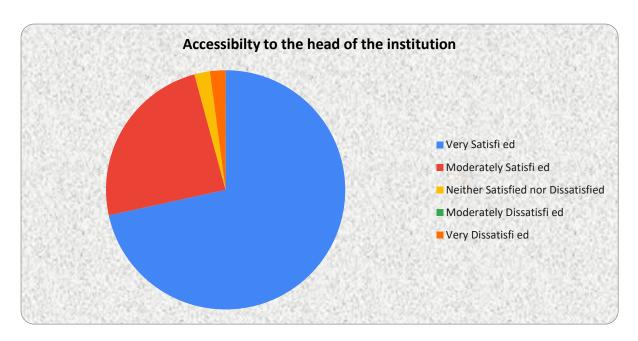

# SRI KAGINELE MAHASAMSTHANA Kanaka gurupeetha College of Education

# **ALUMNI FEEDBACK**

Survey No-1, Ward-58, Kuvempunagar, Mysore-23

#### 1. Alumni Association/Network of your college



# 2. Regularity in conducting Alumni meetings





#### **3.** Accessibility to the head of the institution

#### 4. Faculty members are reachable for guidance and support





## 5. Platform is provided for regular interaction with current students

#### 6. Rate the programme you studied in terms of employability skills





# 7. Rate your stay at college in terms of teaching, learning and administration

### 8. Rate the practicability and relevance of the curriculum you studied



\*\*\*\*\*\*\*\*

PRINCIPAL

Sri Kaginele Mahasamsthana Kaneka Gurupsetha College of Education Adichunchanagiri Road, Kevempunagar Mysore 570 D23