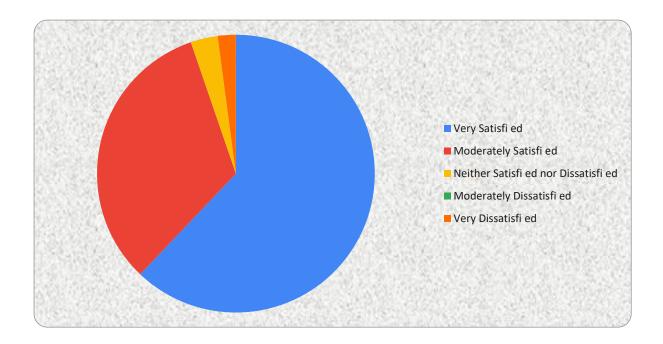

# SRI KAGINELE MAHASAMSTHANA Kanaka gurupeetha College of Education

# **ALUMNI FEEDBACK**

Survey No-1, Ward-58, Kuvempunagar, Mysore-23

#### 1. Alumni Association/Network of your college



# 2. Regularity in conducting Alumni meetings





#### **3.** Accessibility to the head of the institution

#### 4. Faculty members are reachable for guidance and support





## 5. Platform is provided for regular interaction with current students

#### 6. Rate the programme you studied in terms of employability skills





# 7. Rate your stay at college in terms of teaching, learning and administration

### 8. Rate the practicability and relevance of the curriculum you studied



\*\*\*\*\*\*\*\*

PRINCIPAL

Sri Kaginele Mahasamsthana Kaneka Gurupsetha College of Education Adichunchanagiri Road, Kevempunagar Mysore 570 D23