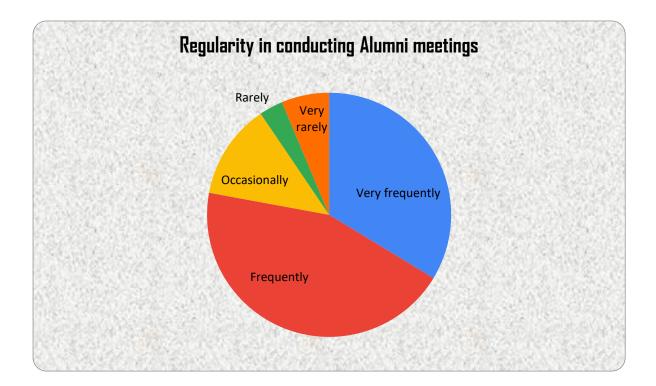

# SRI KAGINELE MAHASAMSTHANA Kanaka gurupeetha College of Education

# **ALUMNI FEEDBACK**

Survey No-1, Ward-58, Kuvempunagar, Mysore-23

#### 1. Alumni Association/Network of your college



# 2. Regularity in conducting Alumni meetings





#### **3.** Accessibility to the head of the institution

#### 4. Faculty members are reachable for guidance and support





## 5. Platform is provided for regular interaction with current students

#### 6. Rate the programme you studied in terms of employability skills





# 7. Rate your stay at college in terms of teaching, learning and administration

### 8. Rate the practicability and relevance of the curriculum you studied



\*\*\*\*\*\*\*\*

PRINCIPAL

Sri Kaginele Mahasamsthana Kaneka Gurupsetha College of Education Adichunchanagiri Road, Kevempunagar Mysore 570 D23