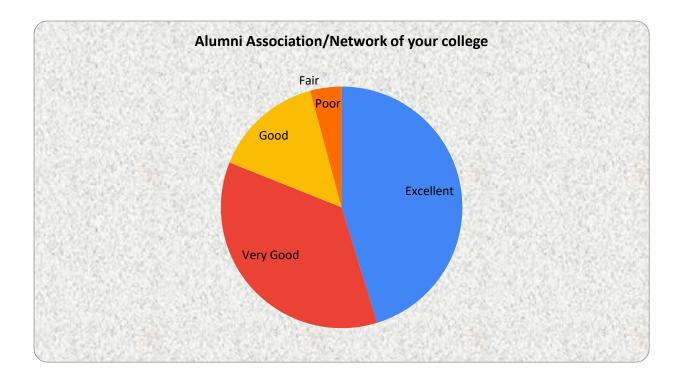

# SRI KAGINELE MAHASAMSTHANA Kanaka gurupeetha College of Education

# **ALUMNI FEEDBACK**

Survey No-1, Ward-58, Kuvempunagar, Mysore-23

#### 1. Alumni Association/Network of your college



# 2. Regularity in conducting Alumni meetings





#### **3.** Accessibility to the head of the institution

#### 4. Faculty members are reachable for guidance and support





## 5. Platform is provided for regular interaction with current students

#### 6. Rate the programme you studied in terms of employability skills





# 7. Rate your stay at college in terms of teaching, learning and administration

### 8. Rate the practicability and relevance of the curriculum you studied



\*\*\*\*\*\*\*\*

PRINCIPAL

Sri Kaginele Mahasamsthana Kaneka Gurupsetha College of Education Adichunchanagiri Road, Kevempunagar Mysore 570 D23