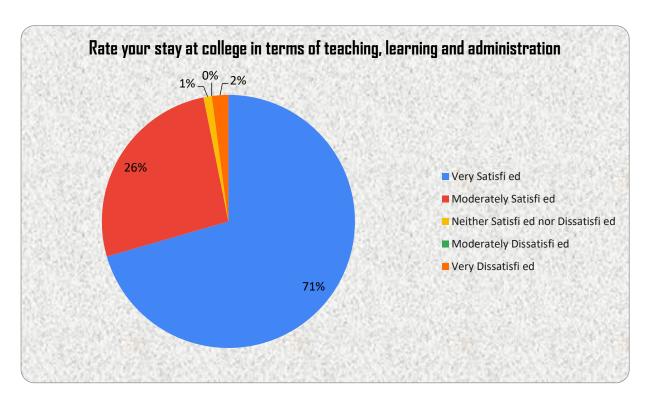

# 7. Rate your stay at college in terms of teaching, learning and administration